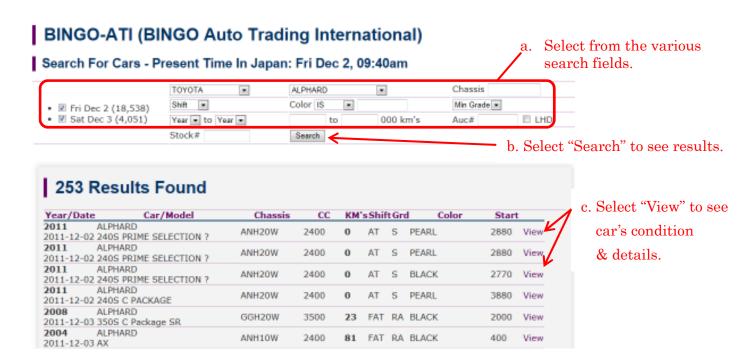

# STEP 1 – Searching for your cars

- Search for your brand new or used cars throughout Japan's 108 Auction venues. The search is free of charge.
- The site to search for the auction cars is <a href="http://cardealertools.net/start/?open=BINGO">http://cardealertools.net/start/?open=BINGO</a> (You can also access the search site from our website <a href="http://bingo-ati.com">http://bingo-ati.com</a>)

### Searched car auction sheet display page

If you require more details or interested to bid, send us a message by using the **Inquire Here** link from the searched car's auction sheet display page.

- a. Select "Inquire Here" to prepare message about the car.
- b. Select "Help with Auction sheet" for translations of various abbreviation details.