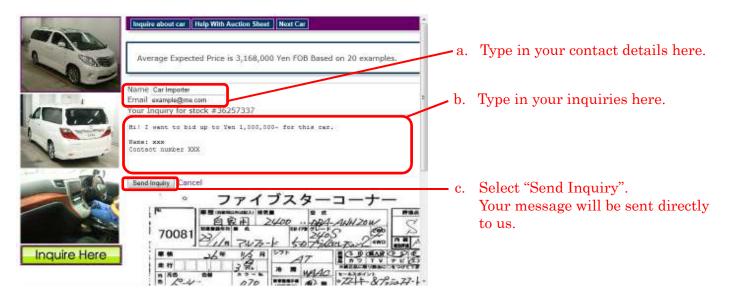

• An example of the **Inquire Here** page.

Please type down your name, email & inquiry (bid price, condition confirmation). Click **Send Inquiry**. Your inquiry will be sent directly sent to us.

• We will official bid for the car on your behalf & inform you the results after the auction ends.