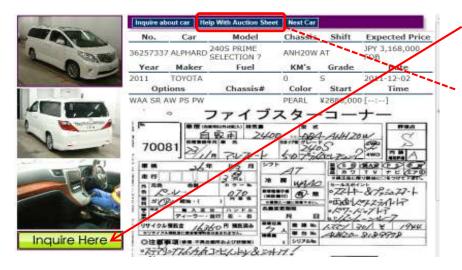

### Searched car auction sheet display page

If you require more details or interested to bid, send us a message by using the **Inquire Here** link from the searched car's auction sheet display page.

- a. Select "Inquire Here" to prepare message about the car.
- b. Select "Help with Auction sheet" for translations of various abbreviation details.