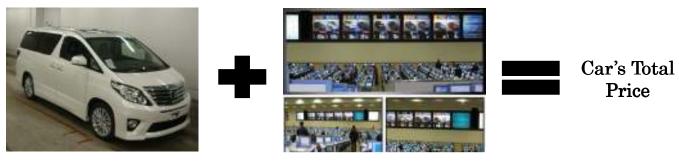

## STEP 2 – Successful bid for the car

• Congratulations! You have successfully bid for the car.

Your payment for the car's total price from the auction house is calculated as,

Car's successful bid price

Successful bid fee

Example: Car successful bid price \$1,000,000 + \$18,500 = \$1,018,500 is the Car's total price.

We have to pay the auction house \$18,500- (Successful bid fee) if we successfully bid for the car. We request your payment for this.